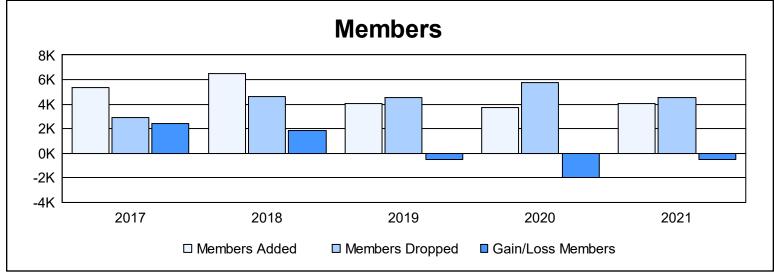

| Year      | New<br>Clubs | Dropped<br>Clubs | Gain/<br>Loss<br>Clubs | New<br>Members | Charter<br>Members | Reinstate<br>Members | Transfer<br>Members | Total<br>Member<br>Added | Total<br>Members<br>Dropped | Gain/<br>Loss<br>Members |
|-----------|--------------|------------------|------------------------|----------------|--------------------|----------------------|---------------------|--------------------------|-----------------------------|--------------------------|
| 2016-2017 | 37           | 1                | 36                     | 3,624          | 1,170              | 470                  | 64                  | 5,328                    | 2,888                       | 2,440                    |
| 2017-2018 | 46           | 19               | 27                     | 4,078          | 1,930              | 447                  | 45                  | 6,500                    | 4,645                       | 1,855                    |
| 2018-2019 | 73           | 31               | 42                     | 2,011          | 1,461              | 529                  | 63                  | 4,064                    | 4,548                       | -484                     |
| 2019-2020 | 187          | 27               | 160                    | 1,238          | 1,921              | 492                  | 81                  | 3,732                    | 5,746                       | -2,014                   |
| 2020-2021 | 81           | 67               | 14                     | 2,128          | 1,458              | 378                  | 58                  | 4,022                    | 4,529                       | -507                     |
| Average   | 85           | 29               | 56                     | 2,616          | 1,588              | 463                  | 62                  | 4,729                    | 4,471                       | 258                      |